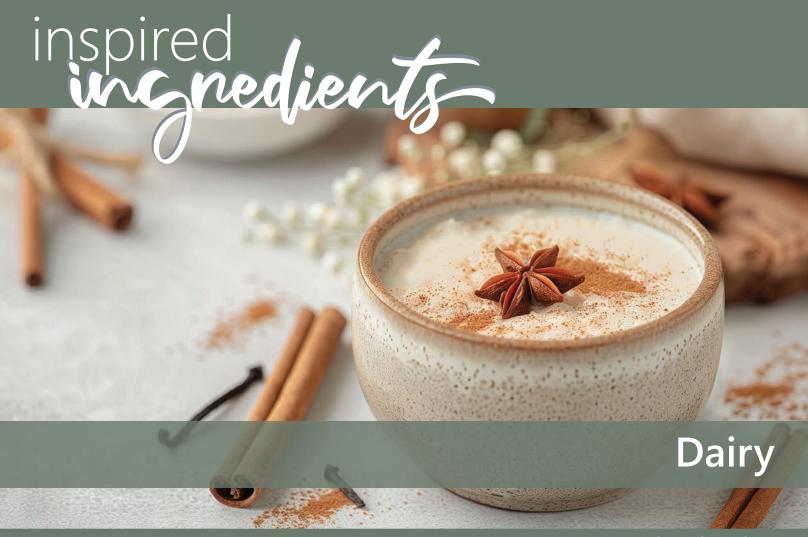

# **Snickerdoodle Pudding**

Indulge in guilt-free comfort with our Snickerdoodle Protein Pudding! No-sugar added, high-protein (14g per serving), and irresistibly creamy with cinnamon flavor in every bite.