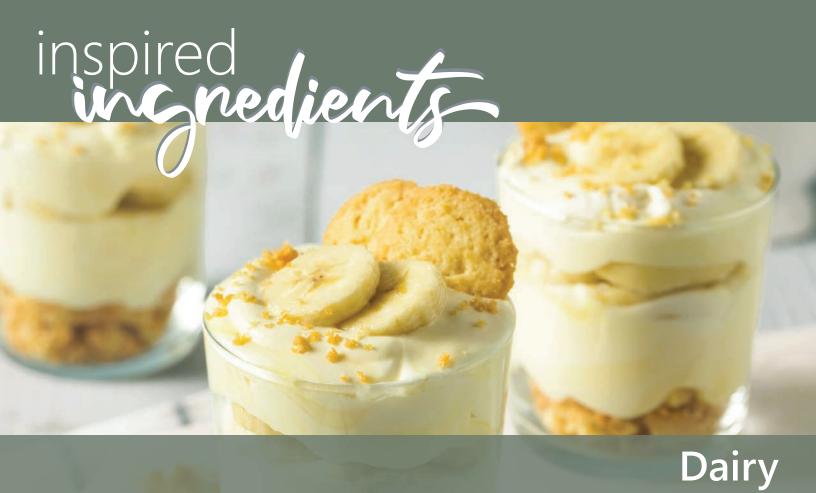

# Banana Créme Pie Pudding

This crave-worthy Banana Créme Pie Pudding is packed with protein with 12g per serving! Smooth, creamy texture meets indulgent flavor in this new guilt-free treat that fuels and satisfies with every spoonful.