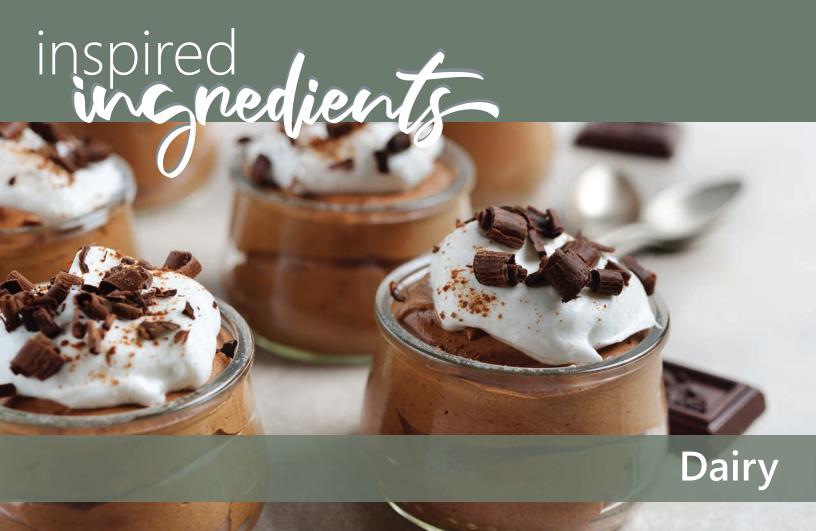

# **Chocolate Protein Pudding**

Dress it up or keep it simple! At its base, this chocolate protein pudding packs a strong punch with 14g of protein in a single serving! Enjoy the delectible and smooth chocolate taste in every bite.