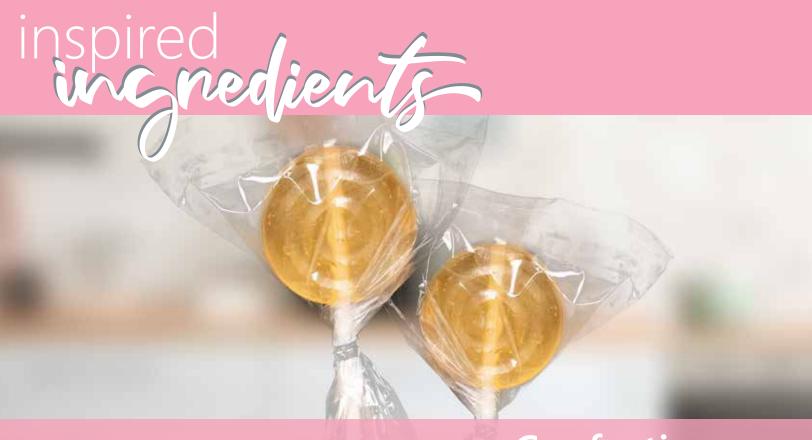

## Raspberry Peach Lollipop

Sweeten your day with our Raspberry Peach Lollipop! Bursting with the perfect balance of juicy raspberry and refreshing peach, it's crafted with natural flavoring and coloring. Indulge in a treat that's as pure as it is delicious!